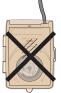

# PT-W1 屋外用防雨型プログラムタイマー



#### 正しい取り付け方

本体を地面から30cm以上離し、 縦に垂直に設置してください。 (右図参照)





垂直な面に、コンセントを下向き にして取り付けます。本体のカバーを 開け、2本の木ネジで本体をしっかり 固定してください。(左図参照)

以下のような取り付け、または使用をすると、感電や漏電・火災の原因となりますので絶対にしないで下さい。

■容量を超えて使用する(1500W以上) ※本機の容量は2口合計で1500Wまでです

■地面に置く





### 各部の名称



#### 使用方法

■このパッケージの内面をお読み下さい。

#### 使用できる電気器具

- ●ヒーター使用器具 1500W以下 電気ポット、電気カーペット、便座など
- ●トランス使用器具 750W以下 テレビ、ステレオ、AV機器など
- ●モーターを使用した器具 400W以下 扇風機、換気扇、ポンプなど
- ●照明器具 750W以下 蛍光灯、スタンド、イルミネーションなど
- ※エアコン・クーラーには使用できません。
- ●リモコンやセンサー等による自動作動の電気器具、電子タイマー内蔵の器 具には使えないことがあります。

※使えない器具の調べ方:使用したい電気器具をご家庭のコンセント等に差込み、電源を入れ作動させます。次に、電源を入れたままコンセントを抜き、もう一度差込み、電源が入らないものはこのタイマーでは使用できません。

●時計内蔵の機器は使用後、時計を再設定する必要がある場合があります。

#### 使用上の注意

- ●一度プログラムしたタイマーは、変更しない限り毎日ほぼ同一時刻に繰り返し動作します。但し、本機はギア式ですので、一日に  $1\sim2$  分の誤差が生じる場合があります。また、"入/切"動作時に 5 分程度の誤差が生じる場合があります。
- ●本機にはタイマー用と常時通電用の2つのコンセントがありますので、ご使用の際はよく確認して下さい。また、使用しないコンセントロには必ずコンセントカバーを差し込んでください。

### 延長コードを使用する場合(必ず屋外用の延長コードを使用して下さい)

- ●本機に延長コードをつなぐ時は、合計最大1500Wまで(注:使用する機器により、それ以下の場合があります)でご使用下さい。※本機の容量は2口合計で1500Wまでです。また、延長コードの仕様容量内でご使用下さい(15