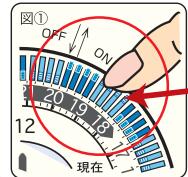

## 使用方法

1, タイマーのセット 図①参照

本機の前面のカバーを開け、電気器具のスイッチを"入/切"したい時間にセットし ま す。青と水色のコマを外側に押し広げた部分でスイッチが入り、コマが内側にある と ころにくると切れます(1つのコマは15分単位です)。"入/切"時間は外側にある 1 ~24の時間の目盛りにあわせます。例えば、午後6時から8時まで電気をONにし た い場合は18時~20時の8コマを全て押し広げます。コマを押し広げた部分のス イッチが入ります。

- 2, 現在時刻のセット 図②参照
- タ イマーを現在の時刻にあわせます。丸いダイヤル部分を時計方向に回して、正面
- の 赤い矢印(現在時刻マーク)に現在の時刻を合わせます(外側の1~24時の目盛 り で合わせます)。※中央の時計は時刻設定の際の補助(目安)としてお使い下さい。
- 3. カバーを閉める 図③参照
- カ チっと音がするまで確実に閉めて下さい。
- 4, 電気器具のセット 下図参照