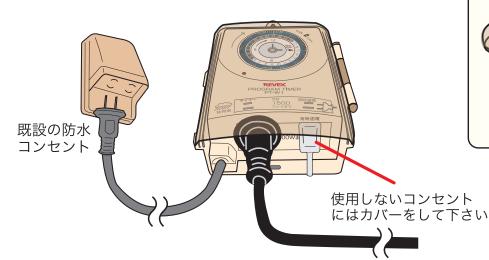

イマーをご家庭などの既設の防水コンセントに差し込み、使用する電気器具を本 機下面の向かって左側のコンセントに差し込みます。右側は常時通電となっており まずので、必要に応じてご使用下さい。※注意! 延長コードをご使用の場合は、本 機の容量(2口合計1500Wまで)及び延長コードの使用容量を越えないようにご 注意下さい。また、必ず屋外用の延長コードをお使い下さい。

●一度プログラムしたタイマーは、変更しない限り毎日ほぼ同一時刻に繰り 返し動作します。但し、本機はギア式ですので、一日に 1~2 分の誤差が生 じる場合があります。また、"入/切"動作時に5分程度の誤差が生じる場 合があります。

スイッチを入れた い時間の駒を全て 押し広げます

※押し広げた部分 でスイッチが入り ます

この矢印に現在 時刻を合わせます

この部分を押し、 カチッと音がする までしっかりと閉 めてください

※本機の容量は2口 合計で1500Wまでです

ご使用される電気 器具の電源コード