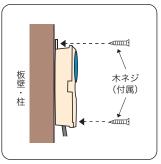

#### 正しい取り付け方

本体を地面から30cm以上離し、 縦に垂直に設置してください。 (右図参照)

垂直な面に、コンセントを下向き にして取り付けます。本体のカバーを 開け、2本の木ネジで本体をしっかり 固定してください。(左図参照)

以下のような取り付け、または使用をすると、感電や漏電・火災の原因となりますので絶対にしないで下さい。

■容量を超えて使用する(1500W以上) ※本機の容量は2口合計で1500Wまでです