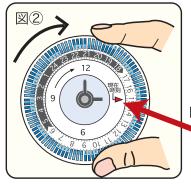

- 2, 現在時刻のセット 図②参照
- タ イマーを現在の時刻にあわせます。丸いダイヤル部分を時計方向に回して、正面
- の 赤い矢印(現在時刻マーク)に現在の時刻を合わせます(外側の1~24時の目盛 り で合わせます)。※中央の時計は時刻設定の際の補助(目安)としてお使い下さい。
- 3. カバーを閉める 図③参照
- カ チっと音がするまで確実に閉めて下さい。
- 4, 電気器具のセット 下図参照