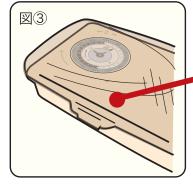

- 2, 現在時刻のセット 図②参照
- タ イマーを現在の時刻にあわせます。丸いダイヤル部分を時計方向に回して、正面
- の 赤い矢印(現在時刻マーク)に現在の時刻を合わせます(外側の1~24時の目盛 り で合わせます)。※中央の時計は時刻設定の際の補助(目安)としてお使い下さい。
- 3. カバーを閉める 図③参照
- カ チっと音がするまで確実に閉めて下さい。
- 4, 電気器具のセット 下図参照