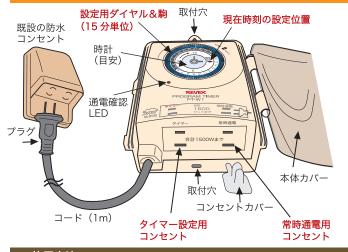

### 各部の名称

#### 使用上の注意

- ●一度プログラムしたタイマーは、変更しない限り毎日ほぼ同一時刻に繰り返し動作します。但し、本機はギア式ですので、一日に  $1\sim2$  分の誤差が生じる場合があります。また、"入/切"動作時に 5 分程度の誤差が生じる場合があります。
- ●本機にはタイマー用と常時通電用の2つのコンセントがありますので、ご使用の際はよく確認して下さい。また、使用しないコンセントロには必ずコンセントカバーを差し込んでください。

イマーをご家庭などの既設の防水コンセントに差し込み、使用する電気器具を本 機下面の向かって左側のコンセントに差し込みます。右側は常時通電となっており まずので、必要に応じてご使用下さい。※注意! 延長コードをご使用の場合は、本 機の容量(2口合計1500Wまで)及び延長コードの使用容量を越えないようにご 注意下さい。また、必ず屋外用の延長コードをお使い下さい。

●一度プログラムしたタイマーは、変更しない限り毎日ほぼ同一時刻に繰り 返し動作します。但し、本機はギア式ですので、一日に 1~2 分の誤差が生 じる場合があります。また、"入/切"動作時に5分程度の誤差が生じる場 合があります。

スイッチを入れた い時間の駒を全て 押し広げます

※押し広げた部分 でスイッチが入り ます

この矢印に現在 時刻を合わせます

この部分を押し、 カチッと音がする までしっかりと閉 めてください

※本機の容量は2口 合計で1500Wまでです

ご使用される電気 器具の電源コード