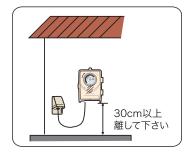

#### 正しい取り付け方

本体を地面から30cm以上離し、 縦に垂直に設置してください。 (右図参照)

垂直な面に、コンセントを下向き にして取り付けます。本体のカバーを 開け、2本の木ネジで本体をしっかり 固定してください。(左図参照)

以下のような取り付け、または使用をすると、感電や漏電・火災の原因となりますので絶対にしないで下さい。

■容量を超えて使用する(1500W以上) ※本機の容量は2口合計で1500Wまでです